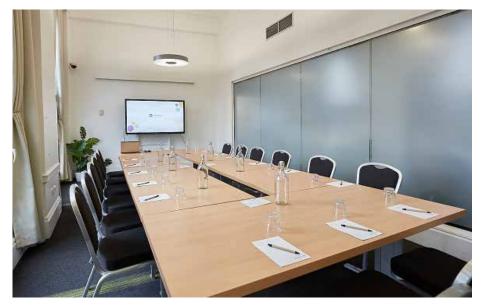

**The Marylebone** Ideal for small meetings and presentations for up to 30 delegates.

**The Club Room** Situated on the first floor, the Club Room is one of our larger first floor rooms, with fabulous floor to ceiling windows allowing lots of natural light in.

**The Fitzrovia** One of our newer rooms, the Fitzrovia is a light and airy room suitable for smaller meetings or it can be used as a break out or catering room for larger conferences.

**The Boardroom** The Boardroom is our small meeting room with lots of natural light cascading through the huge windows, high ceilings and views over Park Crescent Gardens.