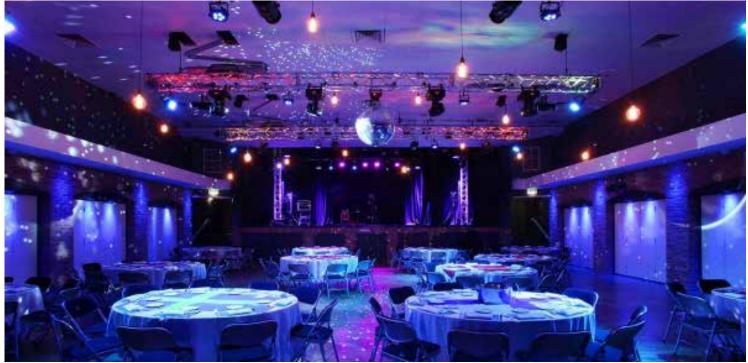

## **OUR ROOMS**

**Venue 1** Our 300 seat auditorium is a central feature of our modern venue, and one of the best conference and event spaces in London.

**The Gulbenkian** Providing natural daylight and traditionally decorated, the Gulbenkian is a perfect space for any conference, workshop or social event for up to 100 guests.