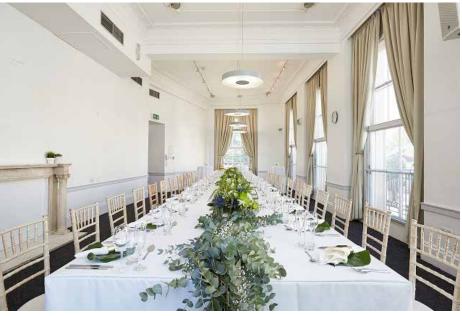

**The Marylebone** Ideal for small meetings and presentations for up to 30 delegates.

**The Club Room** Situated on the first floor, the Club Room is one of our larger first floor rooms, with fabulous floor to ceiling windows allowing lots of natural light in.