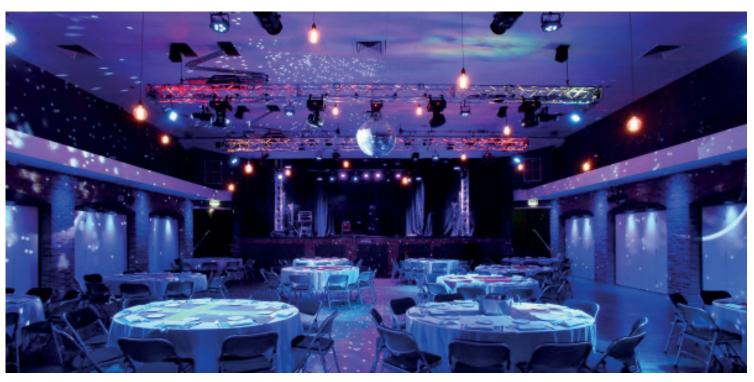

## **OUR ROOMS**

Venue 1 Our 300 seat auditorium is a central feature of our modern venue, and one of the best conference and event spaces in London.

The Gulbenkian Providing natural daylight and traditionally decorated, the Gulbenkian is a perfect space for any conference, workshop or social event for up to 100 guests.