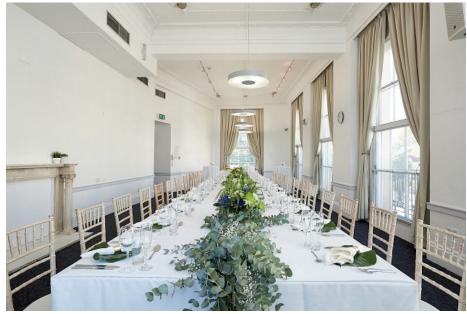

The Fitzrovia One of our newer rooms, the Fitzrovia is a light and airy room suitable for smaller meetings or it can be used as a break out or catering room for larger conferences.

The Boardroom The Boardroom is our small meeting room with lots of natural light cascading through the huge windows, high ceilings and views over Park Crescent Gardens.