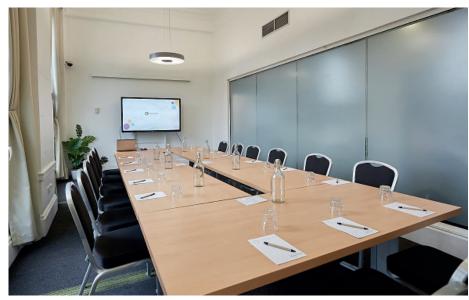

The Marylebone Ideal for small meetings and presentations for up to 30 delegates.

The Club Room Situated on the first floor, the Club Room is one of our larger first floor rooms, with fabulous floor to ceiling windows allowing lots of natural light in.

The Fitzrovia One of our newer rooms, the Fitzrovia is a light and airy room suitable for smaller meetings or it can be used as a break out or catering room for larger conferences.

The Boardroom The Boardroom is our small meeting room with lots of natural light cascading through the huge windows, high ceilings and views over Park Crescent Gardens.

The Portland The room is large enough to allow for partitioning to create a break out area or a refreshments room. This is also a great space for workshops or exhibitions

| Room       | Dimensions<br>(m) | Boardroom | U-Shape | Classroom | Theatre | Banquet | Reception |
|------------|-------------------|-----------|---------|-----------|---------|---------|-----------|
| Venue 1    | 15.4 x 16         | 50        | 50      | 111       | 328     | 180     | 450       |
| Gulbenkian | 12.24 x 6.62      | 44        | 36      | 45        | 85      | 60      | 100       |
| Marylebone | 7.2 x 3.7         | 18        | 14      | 12        | 27      | 14      | 30        |
| Club Room  | 14 x 5.2          | 40        | 34      | 35        | 78      | 40      | 80        |
| Fitzrovia  | 8.7 x 3.4         | 24        | 20      | 14        | 33      | 18      | 30        |
| Boardroom  | 4.53 x 6.62       | 14        | 12      | 10        | 25      | 10      | 30        |
| Portland   | 7 x 16            | 48        | 40      | 60        | 125     | 56      | 150       |