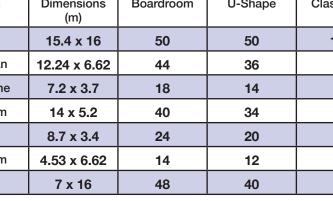

The Portland The room is large enough to allow for partitioning to create a break out area or a refreshments room. This is also a great space for workshops or exhibitions

| Room       | Dimensions<br>(m) | Boardroom | U-Shape | Classroom | Theatre | Banquet | Reception |
|------------|-------------------|-----------|---------|-----------|---------|---------|-----------|
| Venue 1    | 15.4 x 16         | 50        | 50      | 111       | 328     | 180     | 450       |
| Gulbenkian | 12.24 x 6.62      | 44        | 36      | 45        | 85      | 60      | 100       |
| Marylebone | 7.2 x 3.7         | 18        | 14      | 12        | 27      | 14      | 30        |
| Club Room  | 14 x 5.2          | 40        | 34      | 35        | 78      | 40      | 80        |
| Fitzrovia  | 8.7 x 3.4         | 24        | 20      | 14        | 33      | 18      | 30        |
| Boardroom  | 4.53 x 6.62       | 14        | 12      | 10        | 25      | 10      | 30        |
| Portland   | 7 x 16            | 48        | 40      | 60        | 125     | 56      | 150       |