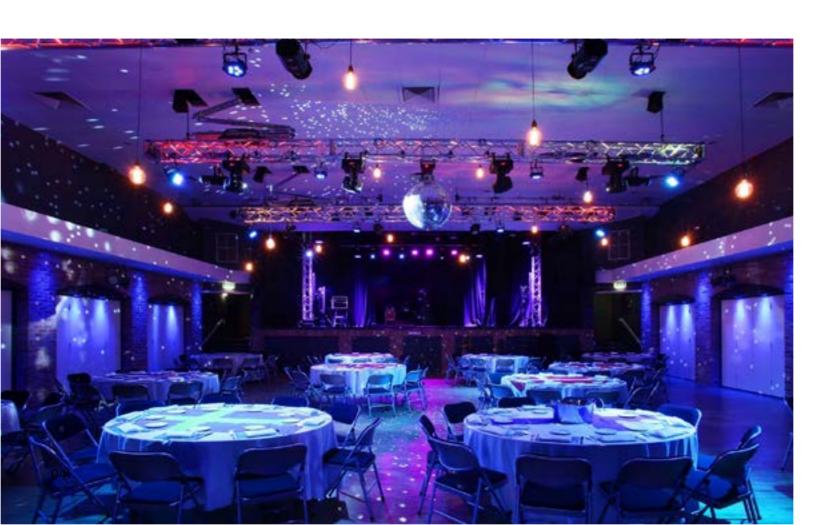

### Venue 1

Our most versatile space. Perfect for larger Christmas celebrations.

- Capacity 80 600
- State-of-the-art PA & lighting
- Stage
- Disabled access
- Hi-Speed WiFi
- Attached Green room
- Cool / Industrial feel
- Private entrance
- Exclusive use