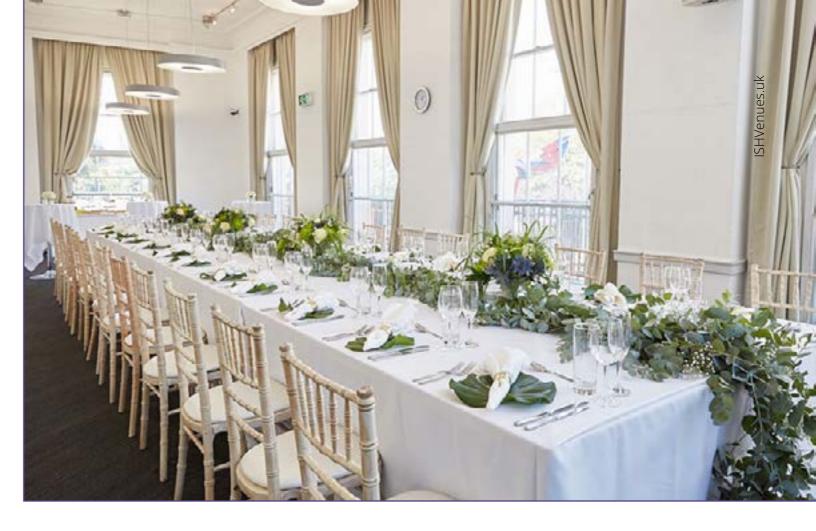

# Rooms with a View

Providing stunning views and natural light, our 4 Park - facing rooms are perfect for more intimate Christmas celebrations.

- Capacity 20 100 (various)
- Floor to ceiling windows
- Disabled access
- Hi-Speed WiFi
- Light & airy
- Versatile

For more images visit the Gulbenkian Room, Board Room, Fitzrovia Room and Club Rooms on our webste ishvenues.uk

- Minimum 20 guests
- Room Hire (12pm 4pm or 6.30pm 11pm)
- Glass of sparkling wine on arrival
- Christmas finger food or fork buffet
- ½ bottle of wine per person
- Tea, coffee and mince pies
- Unlimited water
- Christmas crackers
- Tables and linen
- Festive background music
- PA system