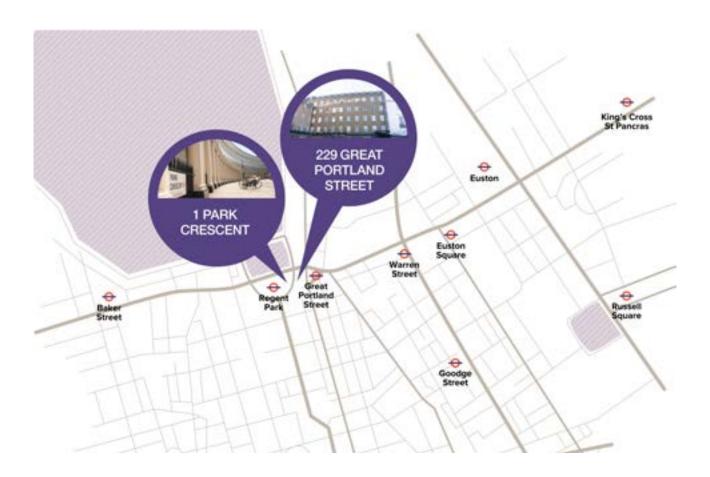

### **Desserts**

Traditional Christmas pudding, brandy sauce

or

Lemon tart, vanilla pod cream, honeycomb sprinkle

Coffee & mince pies

We are situated inside International Students House (ISH) You can access our venue from either of the below addresses:

- 1 Park Crescent, Regents Park, London, W1B 1SH
  - 229 Great Portland Street, London, W1W 5PN

### **NEAREST TUBE STATIONS**

Regents Park
Great Portland Street
Euston Square

Baker Street Warren Street Goodge Street

1, Park Crescent, London W1B 1SH Call: 020 7631 8397 Email: info@ishvenues.uk Socials: @ ishvenues Web: ishvenues.uk