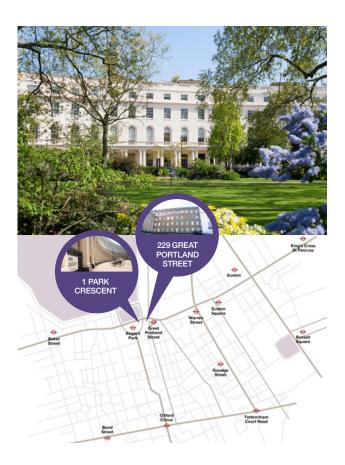

ISH Venues are ideally placed in central London, with easy access from Euston and Kings Cross. Our bright and airy meeting spaces offer flexible layouts for meetings and events from 10 to 450 people.

- Prestigious location overlooking Regents Park
- Traditional and modern meeting spaces
- High speed complimentary Wi-Fi
- Sophisticated video conferencing for hybrid events
- Coffee lounge and bar for pre/post events
- Wedding licence for civil ceremonies
- Large venue with state-of-the art audio visual equipment, perfect for live performance
- 100% of our profit supports ISH's charitable mission to help students achieve their educational goals

1 Park Crescent London W1B 1SH

+44 (0) 207 631 8397 info@ishvenues.uk www.ishvenues.uk ©2022 ISH Venues.

Inis property is independently owned and operated under the charity International Students House. All profit made goes directly back towards our educational and advocacy work.