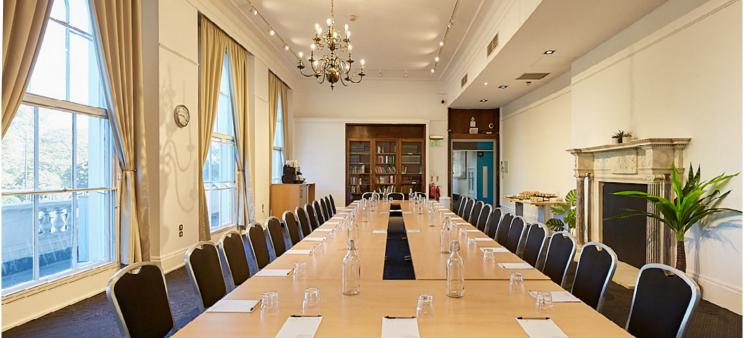

**THE GULBENKIAN** With floor to ceiling natural light and views over park crescent, this traditional room is the perfect space for conferences, dinners and receptions up to 100 guests.

**THE BOARDROOM** Ready for board meetings up to 12 guests, this room boasts floor to ceiling natural light, flat screen projection and a digital set up ready for hybrid events.