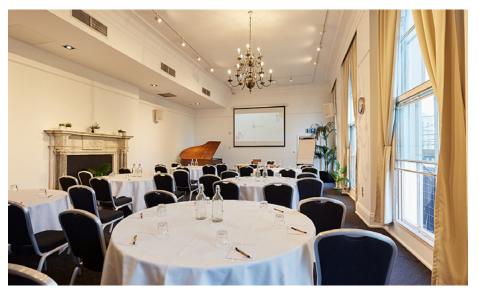

**THE GULBENKIAN** With floor to ceiling natural light and views over park crescent, this traditional room is the perfect space for conferences, dinners and receptions up to 100 guests.

**THE BOARDROOM** Ready for board meetings up to 12 guests, this room boasts floor to ceiling natural light, flat screen projection and a digital set up ready for hybrid events.

**THE CLUB ROOM** This large, traditional room, with triple aspect windows overlooking Regents Park, offers the flexibility to host meetings, training sessions, dinners and receptions.

**THE PORTLAND** Recently upgraded with three flat screens, this modern room has been adapted to cater for hybrid meetings, exhibitions and conferences for up to 110 guests theatre style.